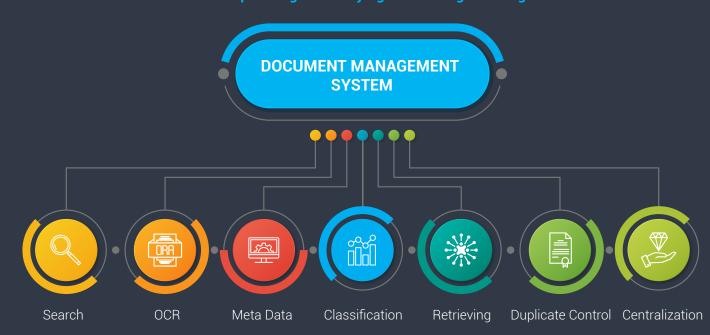

### **DIGI-DMS - DOCUMENT MANAGEMENT SYSTEM**

DIGI-DMS is an archiving system built on a web application based on a cloud-ready technology stack by DIGI-TEXX. The solution allows multiple tenants and users to simultaneously access and manage paperwork and archive documents with functions Secure uploading - Classifying - Searching - Storing

With DIGI-DMS, all data and paper documents will be standardized and stored synchronously in a centralized database, enabling businesses to reduce operating costs and ensure security for centralized information systems - creating more value for structured data with quick and easy access.