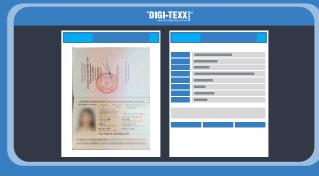

#### **DOCUMENT TYPE: ID/PASSPORT**

• Image quality enhancement (auto rotate, brightness & sharpness adjustment, remove image background noise, etc...) before entering OCR engine.