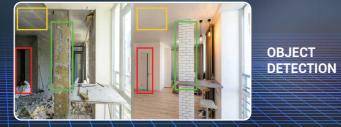

### **DATA ANNOTATION**

Preparing data input for AI systems to be trained intelligently

DIGI-TEXX offers accurate and well-annotated data for different industries. We provide a team of specialized data annotators and AI-assisted tools to label high-quality training data. Our annotators are capable of handling various types of annotation, including text, images, audio, and video with a variety of objects.

BOUNDING BOX

**KEY POINT** 

CUBOID

TEXT ANNOTATION

**POLYGON** 