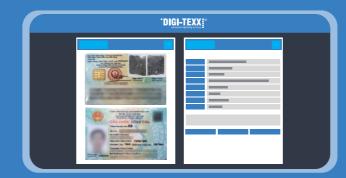

#### **DIGI-XTRACT - CLIENT'S CASE**

#### **DOCUMENT TYPE: ID/PASSPORT**

• Image quality enhancement (auto rotate, brightness & sharpness adjustment, remove image background noise, etc...) before entering OCR engine.