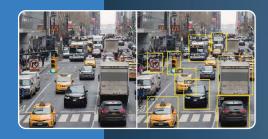

### **DATA ANNOTATION**

Preparing data input for AI systems to be trained intelligently

DIGI-TEXX offers accurate and well-annotated data for different industries. We provide a team of specialized data annotators and AI-assisted tools to label high-quality training data. Our annotators are capable of handling various types of annotation, including text, images, audio, and video with a variety of objects.

BOUNDING BOX

**KEY POINT** 

CUBOID

TEXT ANNOTATION

**POLYGON** 