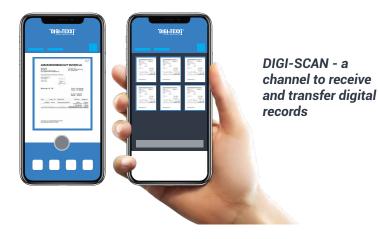

### **DIGI-SCAN**

Don't build an app. Build a business process

DIGI-SCAN provides a channel to capture, receive, and transfer electronic format images anytime, anywhere with any device. The solution centralizes users from different regions to work on a standardized business process platform.

#### SCAN DOCUMENT

- DIGI-TEXX web scan
- DIGI-TEXX mobile appImport & upload files

- Identify document type
  - Identify document type
     Identify department

**INDEXING** 

- Barcode extraction
- OCR service
- Machine Learning, NLP to increase the quality of OCR
- Auto set batch & box number