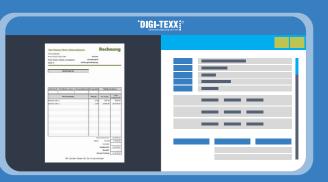

#### **DIGI-XTRACT - CLIENT'S CASE**

#### **DOCUMENT TYPE: RECEIPT**

 Classify, extract all required information (date of payment, invoice number, amount payable, etc.), and finally transfer the data to your core system.