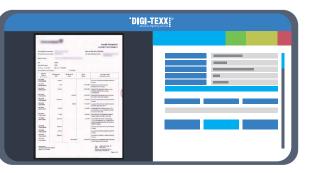

#### **DOCUMENT TYPE: RECEIPT**

 Classify, extract all required information (date of payment, invoice number, amount payable, etc.), and finally transfer the data to your core system.