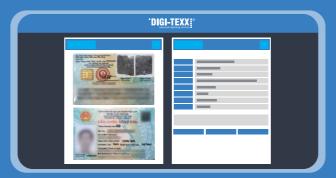

### **DOCUMENT TYPE: ID/PASSPORT**

• Image quality enhancement (auto rotate, brightness & sharpness adjustment, remove image background noise, etc...) before entering OCR engine.