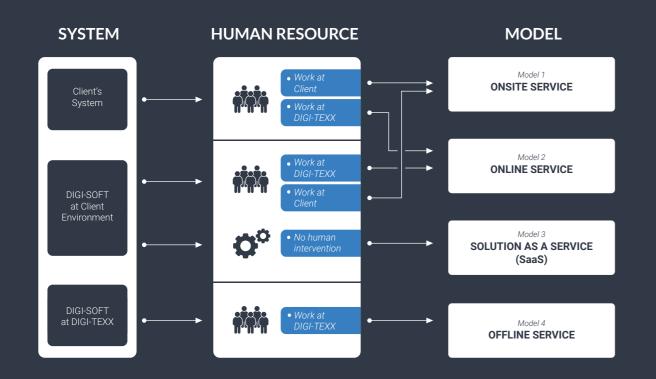

# **BUSINESS MODELS**

Enabling clients to reach their highest potential with our flexible systems and human resources service models.