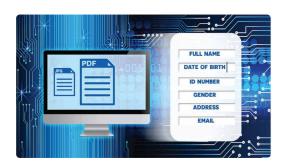

# **DIGI-XTRACT**

Achieving extraction efficiency

**DIGI-XTRACT** is an Optical Characteristic Recognition (OCR) solution built on the base of Machine Learning and Deep Learning technologies. Our solution can perform document classification, data extraction, and quality control applied to various document types:

**IDENTITY DOCUMENTS** 

HISTORICAL

DOCUMENTS

**HANDWRITTEN FORMS** 

DIGI-XTRACT supports multiple languages and can also be customized for special document types respective to the client's business.

### **DOCUMENT TYPE: ID/PASSPORT**

• Image quality enhancement (auto rotate, brightness & sharpness adjustment, remove image background noise, etc...) before entering OCR engine.