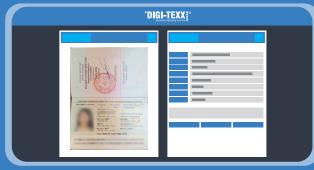

### **DOCUMENT TYPE: ID/PASSPORT**

• Image quality enhancement (auto rotate, brightness & sharpness adjustment, remove image background noise, etc...) before entering OCR engine.