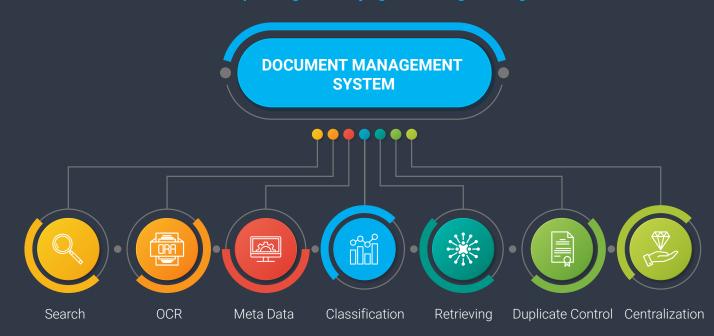

# **DIGI-DMS - DOCUMENT MANAGEMENT SYSTEM**

DIGI-DMS is an archiving system built on a web application based on a cloud-ready technology stack by DIGI-TEXX. The solution allows multiple tenants and users to simultaneously access and manage paperwork and archive documents with functions Secure uploading - Classifying - Searching - Storing

With DIGI-DMS, all data and paper documents will be standardized and stored synchronously in a centralized database, enabling businesses to reduce operating costs and ensure security for centralized information systems - creating more value for structured data with quick and easy access.