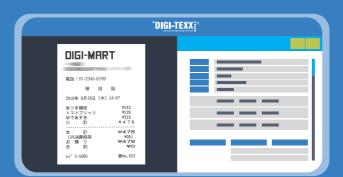

### **DIGI-XTRACT - CLIENT'S CASE**

### **DOCUMENT TYPE: RECEIPT**

invoice number, amount payable, etc.), and finally transfer the data to your core system.