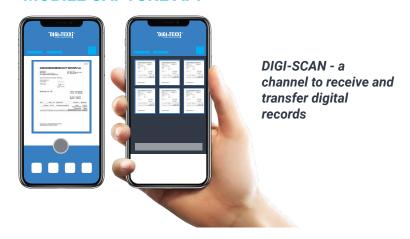

# **DIGI-SCAN**

Don't build an app. Build a business process

**EXPORT** 

Multiple data formats

(CSV, XML, JSON, etc.)

Multiple image formats

• SFTP, API, web portals,

(JPG, PNG, PDF, etc.)

and so on

DIGI-SCAN provides a channel to capture, receive, and transfer electronic format images anytime, anywhere with any device. The solution centralizes users from different regions to work on a standardized business process platform.

### SCAN DOCUMENT

- DIGI-TEXX web scan
- DIGI-TEXX mobile app
- Import & upload files

### **MOBILE CAPTURE APP**

15