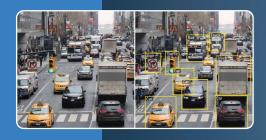

# **DATA ANNOTATION**

Preparing data input for AI systems to be trained intelligently

DIGI-TEXX offers accurate and well-annotated data for different industries. We provide a team of specialized data annotators and Al-assisted tools to label high-quality training data. Our annotators are capable of handling various types of annotation, including text, images, audio, and video with a variety of objects.

BOUNDING BOX

**KEY POINT** 

TEXT ANNOTATION

CUBOID

**POLYGON** 

OBJECT DETECTION